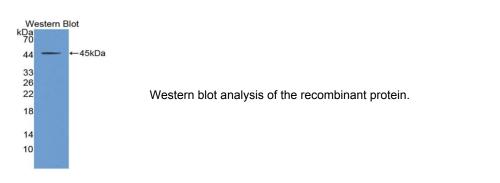

## Transforming Growth Factor Beta 1 (TGFB1) Antibody

Catalogue No.:abx104935

Transforming Growth Factor Beta 1 Antibody is a Rabbit Polyclonal against Transforming Growth Factor Beta 1.

| Target:               | Transforming Growth Factor Beta 1 (TGFB1)                                                                                                        |
|-----------------------|--------------------------------------------------------------------------------------------------------------------------------------------------|
| Clonality:            | Polyclonal                                                                                                                                       |
| Reactivity:           | Horse                                                                                                                                            |
| Tested Applications:  | WB, IHC, IF/ICC                                                                                                                                  |
| Host:                 | Rabbit                                                                                                                                           |
| Recommended dilutions | : WB: 0.01-2 μg/ml, IHC: 5-20 μg/ml, IF/ICC: 5-20 μg/ml. Optimal dilutions/concentrations should be determined by the end user.                  |
| Conjugation:          | Unconjugated                                                                                                                                     |
| Immunogen:            | TGFb1 (Ala279-Ser390)                                                                                                                            |
| Form:                 | Liquid                                                                                                                                           |
| Purification:         | Purified by antigen-specific affinity chromatography , followed by Protein A affinity chromatography.                                            |
| Storage:              | Aliquot and store at -20°C. Avoid repeated freeze/thaw cycles.                                                                                   |
| Buffer:               | 0.01 M PBS, pH 7.4, containing 0.05% Proclin-300, 50% glycerol.                                                                                  |
| Note:                 | THIS PRODUCT IS FOR RESEARCH USE ONLY. NOT FOR USE IN DIAGNOSTIC,<br>THERAPEUTIC OR COSMETIC PROCEDURES. NOT FOR HUMAN OR ANIMAL<br>CONSUMPTION. |