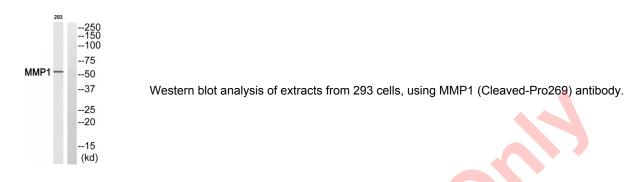

## Matrix Metalloproteinase 1 Cleaved-Pro269 (MMP1 Cleaved-P269) Antibody

Catalogue No.:abx015600

Rabbit polyclonal antibody against MMP1 protein. Immunogen region is Internal. Specificity is as follows for the reactive species: H:P269.