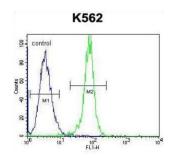

## STIP1 Homology And U-Box Containing Protein 1 (STUB1) Antibody

Catalogue No.:abx026635

Target: STIP1 Homology And U-Box Containing Protein 1 (STUB1)

Clonality: Polyclonal

Reactivity: Human

Tested Applications: ELISA, WB, FCM

Host: Rabbit

Recommended dilutions: WB: 1/1000, FCM: 1/10 - 1/50. Optimal dilutions/concentrations should be determined by the end

user.

Conjugation: Unconjugated

Immunogen: KLH-conjugated synthetic peptide between 236-263 amino acids from the C-terminal region of