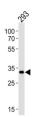

## STIP1 Homology And U-Box Containing Protein 1 (STUB1) Antibody

Catalogue No.:abx026635

Target: STIP1 Homology And U-Box Containing Protein 1 (STUB1)

Clonality: Polyclonal

Reactivity: Human

Tested Applications: ELISA, WB, FCM

Host: Rabbit

Recommended dilutions: WB: 1/1000, FCM: 1/10 - 1/50. Optimal dilutions/concentrations should be determined by the end

user.

Conjugation: Unconjugated

Immunogen: KLH-conjugated synthetic peptide between 236-263 amino acids from the C-terminal region of

**UniProt Primary AC:** Q9UNE7 (UniProt, ExPASy)

Gene Symbol: STUB1

**NCBI Accession:** NP\_005852.2

String: 9606.ENSP00000219548

Calculated MW: 34.9 kDa **Molecular Weight:** 

**Buffer:** PBS containing 0.09% sodium azide.