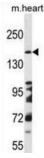

## **Netrin Receptor DCC (DCC) Antibody**

Catalogue No.:abx026737

Target: Netrin Receptor DCC (DCC)

Clonality: Polyclonal

Reactivity: Mouse

Tested Applications: ELISA, WB, IHC

Host: Rabbit

Recommended dilutions: WB: 1/1000, IHC-P: 1/10 - 1/50. Not tested in IHC-F. Optimal dilutions/concentrations should be

UniProt Primary AC: P43146 (<u>UniProt</u>, <u>ExPASy</u>)

Gene Symbol: DCC

**KEGG:** hsa:1630

String: <u>9606.ENSP00000389140</u>

Molecular Weight: Calculated MW: 158 kDa

**Buffer:** PBS containing 0.09% sodium azide.