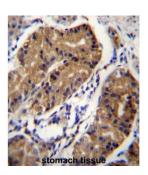

## **Netrin Receptor DCC (DCC) Antibody**

Catalogue No.:abx026737

Target: Netrin Receptor DCC (DCC)

Clonality: Polyclonal

Reactivity: Mouse

Tested Applications: ELISA, WB, IHC

Host: Rabbit

Recommended dilutions: WB: 1/1000, IHC-P: 1/10 - 1/50. Not tested in IHC-F. Optimal dilutions/concentrations should be