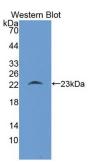

## Mast/Stem Cell Growth Factor Receptor Kit (KIT) Antibody

Catalogue No.:abx131771

Western blot analysis of the recombinant protein.

IHC-P analysis of Rat Skin Tissue, with DAB staining.

IHC-P analysis of Rat Stomach Tissue, with DAB staining.