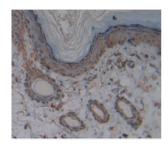

## Mast/Stem Cell Growth Factor Receptor Kit (KIT) Antibody

Catalogue No.:abx131771

Western blot analysis of the recombinant protein.

IHC-P analysis of Rat Skin Tissue, with DAB staining.

IHC-P analysis of Rat Stomach Tissue, with DAB staining.