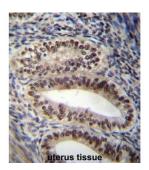

## **Progesterone Receptor (PGR) Antibody**

Catalogue No.:abx027179

Target: Progesterone Receptor (PGR)

Clonality: Polyclonal

Reactivity: Human

Tested Applications: ELISA, WB, IHC

Host: Rabbit

Recommended dilutions: WB: 1/1000, IHC-P: 1/10 - 1/50. Not tested in IHC-F. Optimal dilutions/concentrations should be