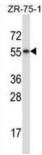

## RAR Related Orphan Receptor Beta (RORB) Antibody

Catalogue No.:abx027769

Target: RAR Related Orphan Receptor Beta (RORB)

Clonality: Polyclonal

Reactivity: Human

Tested Applications: ELISA, WB, IHC

Host: Rabbit

Recommended dilutions: WB: 1/1000, IHC-P: 1/10 - 1/50. Not tested in IHC-F. Optimal dilutions/concentrations should be

determined by the end user.

Conjugation: Unconjugated

Immunogen: KLH-conjugated synthetic peptide between 329-358 amino acids from the C-terminal region of

UniProt Primary AC: Q92753 (UniProt, ExPASy)

String: 9606.ENSP00000366093

Molecular Weight: Calculated MW: 53.2 kDa

**Buffer:** PBS containing 0.09% sodium azide.

**Specificity:** Predicted to react with Mouse and Rat RORB.