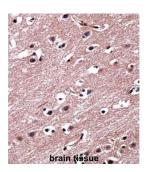

## RAR Related Orphan Receptor Beta (RORB) Antibody

Catalogue No.:abx027769

Target: RAR Related Orphan Receptor Beta (RORB)

Clonality: Polyclonal

Reactivity: Human

Tested Applications: ELISA, WB, IHC

Host: Rabbit

Recommended dilutions: WB: 1/1000, IHC-P: 1/10 - 1/50. Not tested in IHC-F. Optimal dilutions/concentrations should be

determined by the end user.

Conjugation: Unconjugated

Immunogen: KLH-conjugated synthetic peptide between 329-358 amino acids from the C-terminal region of