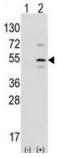

## Pancreas Specific Transcription Factor 1a (Ptf1a) Antibody

Catalogue No.:abx031635

Target: Pancreas Specific Transcription Factor 1a (Ptf1a)

Clonality: Polyclonal

Reactivity: Human

Tested Applications: ELISA, WB, IHC

Host: Rabbit

Recommended dilutions: WB: 1/1000, IHC-P: 1/10 - 1/50. Not tested in IHC-F. Optimal dilutions/concentrations should be

determined by the end user.

Conjugation: Unconjugated

Immunogen: KLH-conjugated synthetic peptide between 12-43 amino acids from the N-terminal region of human