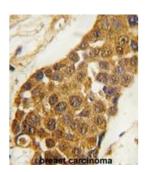

## Homeobox Protein MSX-2 (MSX2) Antibody

Catalogue No.:abx031639

Target: Homeobox Protein MSX-2 (MSX2)

Clonality: Polyclonal

Reactivity: Human

Tested Applications: ELISA, WB, IHC

Host: Rabbit

Recommended dilutions: WB: 1/1000, IHC-P: 1/10 - 1/50. Not tested in IHC-F. Optimal dilutions/concentrations should be