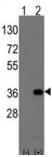

## Homeobox Protein MSX-2 (MSX2) Antibody

Catalogue No.:abx031639

Target: Homeobox Protein MSX-2 (MSX2)

Clonality: Polyclonal

Reactivity: Human

Tested Applications: ELISA, WB, IHC

Host: Rabbit

Recommended dilutions: WB: 1/1000, IHC-P: 1/10 - 1/50. Not tested in IHC-F. Optimal dilutions/concentrations should be

Molecular Weight: Calculated MW: 28.9 kDa

**Buffer:** PBS containing 0.09% sodium azide.

Note: THIS PRODUCT IS FOR RESEARCH USE ONLY. NOT FOR USE IN DIAGNOSTIC,

THERAPEUTIC OR COSMETIC PROCEDURES. NOT FOR HUMAN OR ANIMAL