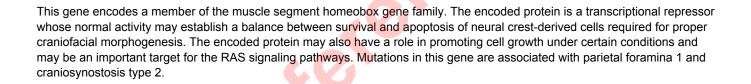

UniProt Primary AC: P35548 (<u>UniProt</u>, <u>ExPASy</u>)

Gene Symbol: MSX2

GeneID: <u>4488</u>

OMIM: <u>123101</u>

**HGNC**: 7392

KEGG: hsa:4488

**Ensembl:** ENSG00000120149

String: <u>9606.ENSP00000239243</u>