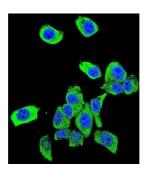

## Protein DJ-1 (DJ-1) Antibody

Catalogue No.:abx032825

Target: Protein DJ-1 (DJ-1)

Clonality: Polyclonal

Reactivity: Human, Mouse

Tested Applications: ELISA, WB, IF/ICC

Host: Rabbit

user.