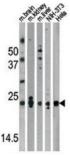

## Protein DJ-1 (DJ-1) Antibody

Catalogue No.:abx032825

Target: Protein DJ-1 (DJ-1)

Clonality: Polyclonal

Reactivity: Human, Mouse

Tested Applications: ELISA, WB, IF/ICC

Host: Rabbit

user.

**UniProt Primary AC:** Q99497 (UniProt, ExPASy)

**Molecular Weight:** Calculated MW: 19.9 kDa

Buffer: PBS containing 0.09% sodium azide.

Specificity: Predicted to react with Cow and Zebrafish PARK7.

Note: This product is for research use only.