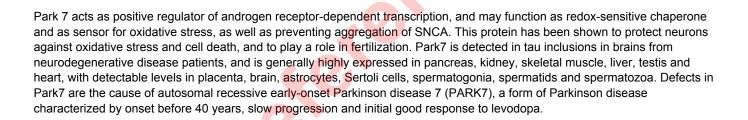

**UniProt Primary AC:** Q99497 (UniProt, ExPASy)

**Molecular Weight:** Calculated MW: 19.9 kDa

Buffer: PBS containing 0.09% sodium azide.

Specificity: Predicted to react with Cow and Zebrafish PARK7.

Note: This product is for research use only.