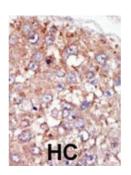

## **Protein Tyrosine Kinase 6 (PTK6) Antibody**

Catalogue No.:abx033641

**Target:** Protein Tyrosine Kinase 6 (PTK6)

Clonality: Polyclonal

Reactivity: Human

Tested Applications: ELISA, WB, IHC

Host: Rabbit

Recommended dilutions: WB: 1/1000, IHC-P: 1/50 - 1/100. Not tested in IHC-F. Optimal dilutions/concentrations should be

determined by the end user.

Conjugation: Unconjugated

Immunogen: KLH-conjugated synthetic peptide between 11-41 amino acids from the N-terminal region of human