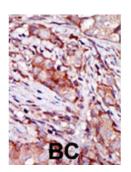

## Calcium And Integrin-Binding Family Member 2 (CIB2) Antibody

Catalogue No.:abx033921

Target: Calcium And Integrin-Binding Family Member 2 (CIB2)

Clonality: Polyclonal

Reactivity: Human

Tested Applications: ELISA, WB, IHC

Host: Rabbit

Recommended dilutions: WB: 1/1000, IHC-P: 1/50 - 1/100. Not tested in IHC-F. Optimal dilutions/concentrations should be

determined by the end user.

Conjugation: Unconjugated

Immunogen: KLH-conjugated synthetic peptide between 8-37 amino acids from the N-terminal region of human