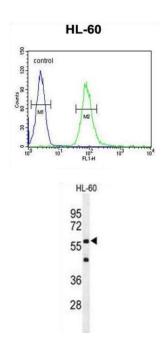

## Interleukin 2 Receptor, Gamma (IL2RG) Antibody

Catalogue No.:abx034376

Target: Interleukin 2 Receptor, Gamma (IL2RG)

Clonality: Polyclonal

Reactivity: Human

Tested Applications: ELISA, WB, IF/ICC, FCM

Host: Rabbit

Recommended dilutions: WB: 1/1000, IF/ICC: 1/25, FCM: 1/10 - 1/50. Optimal dilutions/concentrations should be

determined by the end user.

Conjugation: Unconjugated

Immunogen: KLH-conjugated synthetic peptide between 76-101 amino acids from the N-terminal region of