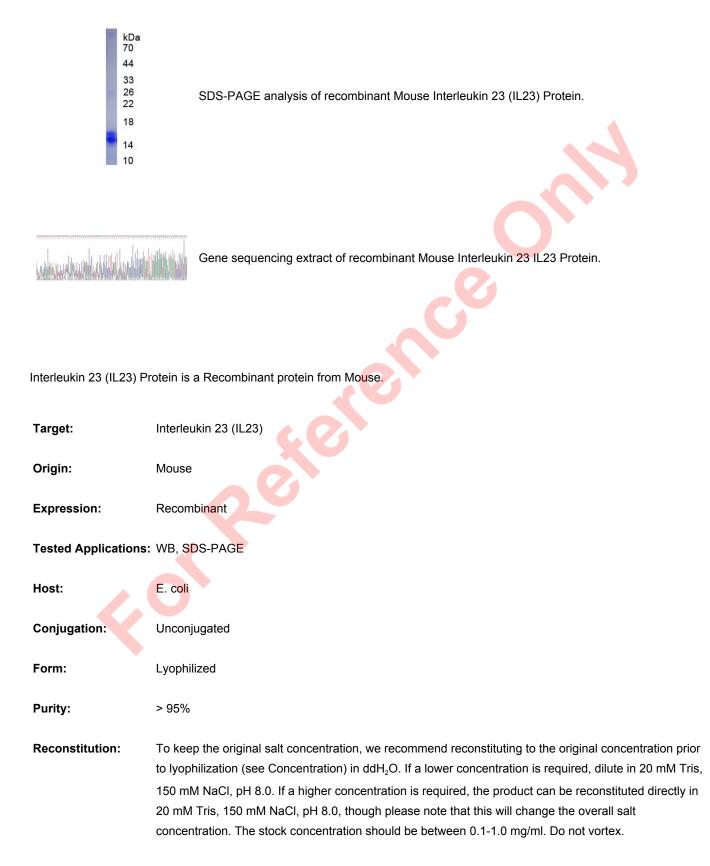

## Mouse Interleukin 23 (IL23) Protein

Catalogue No.:abx652092





| Storage:            | Store at 2-8 °C for up to one month. Store at -80 °C for up to one year. Avoid repeated freeze/thaw cycles.                             |
|---------------------|-----------------------------------------------------------------------------------------------------------------------------------------|
| UniProt Primary AC: | Q9EQ14 ( <u>UniProt</u> , <u>ExPASy</u> )                                                                                               |
| String:             | 10090.ENSMUSP0000026449                                                                                                                 |
| Molecular Weight:   | Calculated MW: 19.9 kDa<br>Observed MW: 15/16 kDa