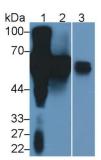

## Alpha-2-Heremans Schmid Glycoprotein (AHSG) Antibody

Catalogue No.:abx175340

Western blot analysis of (1) Cow Serum, (2) Cow Liver lysate, and (3) Human HepG2 cell lysate.

IHC-P analysis of Cow Cerebrum Tissue, with DAB staining, using Rabbit Anti-Cow AHSG Antibody (20 µg/ml) and HRP-conjugated Goat Anti-Rabbit antibody (abx400043, 2 µg/ml).