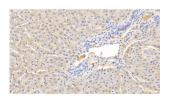

IHC-P analysis of Cow Liver Tissue, with DAB staining, using Rabbit Anti-Cow AHSG Antibody (20 μg/ml) and HRP-conjugated Goat Anti-Rabbit antibody (abx400043, 2 μg/ml).

IHC-P analysis of Cow Kidney Tissue, with DAB staining, using Rabbit Anti-Cow AHSG Antibody (20 μg/ml) and HRP-conjugated Goat Anti-Rabbit antibody (abx400043, 2 μg/ml).