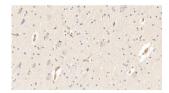

## Alpha-2-Heremans Schmid Glycoprotein (AHSG) Antibody

Catalogue No.:abx175340

Western blot analysis of (1) Cow Serum, (2) Cow Liver lysate, and (3) Human HepG2 cell lysate.

IHC-P analysis of Cow Cerebrum Tissue, with DAB staining, using Rabbit Anti-Cow AHSG Antibody (20 µg/ml) and HRP-conjugated Goat Anti-Rabbit antibody (abx400043, 2 µg/ml).