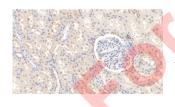

IHC-P analysis of Cow Cerebellum Tissue, with DAB staining, using Rabbit Anti-Cow AHSG Antibody (20 µg/ml) and HRP-conjugated Goat Anti-Rabbit antibody (abx400043, 2 µg/ml).