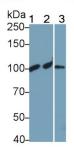

## Complement Fragment C4a (C4a) Antibody

Catalogue No.:abx175979

Western blot analysis of (1) Rat Serum, (2) Rat Plasma, and (3) Mouse Serum, using Rabbit Anti-Rat C4a Antibody (0.2  $\mu$ g/ml) and HRP-conjugated Goat Anti-Rabbit antibody (abx400043, 0.2  $\mu$ g/ml).