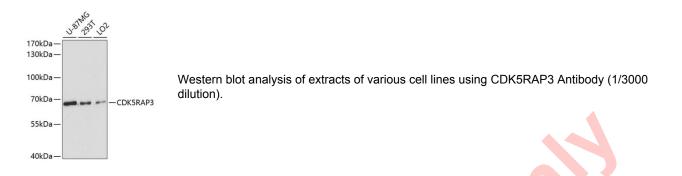

| GenelD:                                                                                                                                                                                                                                                                                                                                                                                                                                                                                                                                                                                                                                                                                                                                                                                                                                                                                                                                                                                                                                                                                                                                                                                                                                                                                                                                                                                                                                                                                                                                                                                                                                                                                                                                                                                                                                                                                                                                                                                                                                                                                                                        | <u>80279</u>                                                      |
|--------------------------------------------------------------------------------------------------------------------------------------------------------------------------------------------------------------------------------------------------------------------------------------------------------------------------------------------------------------------------------------------------------------------------------------------------------------------------------------------------------------------------------------------------------------------------------------------------------------------------------------------------------------------------------------------------------------------------------------------------------------------------------------------------------------------------------------------------------------------------------------------------------------------------------------------------------------------------------------------------------------------------------------------------------------------------------------------------------------------------------------------------------------------------------------------------------------------------------------------------------------------------------------------------------------------------------------------------------------------------------------------------------------------------------------------------------------------------------------------------------------------------------------------------------------------------------------------------------------------------------------------------------------------------------------------------------------------------------------------------------------------------------------------------------------------------------------------------------------------------------------------------------------------------------------------------------------------------------------------------------------------------------------------------------------------------------------------------------------------------------|-------------------------------------------------------------------|
| NCBI Accession:                                                                                                                                                                                                                                                                                                                                                                                                                                                                                                                                                                                                                                                                                                                                                                                                                                                                                                                                                                                                                                                                                                                                                                                                                                                                                                                                                                                                                                                                                                                                                                                                                                                                                                                                                                                                                                                                                                                                                                                                                                                                                                                | NP_788276.1                                                       |
| KEGG:                                                                                                                                                                                                                                                                                                                                                                                                                                                                                                                                                                                                                                                                                                                                                                                                                                                                                                                                                                                                                                                                                                                                                                                                                                                                                                                                                                                                                                                                                                                                                                                                                                                                                                                                                                                                                                                                                                                                                                                                                                                                                                                          | hsa:80279                                                         |
| String:                                                                                                                                                                                                                                                                                                                                                                                                                                                                                                                                                                                                                                                                                                                                                                                                                                                                                                                                                                                                                                                                                                                                                                                                                                                                                                                                                                                                                                                                                                                                                                                                                                                                                                                                                                                                                                                                                                                                                                                                                                                                                                                        | <u>9606.ENSP00000438886</u>                                       |
| Molecular Weight:                                                                                                                                                                                                                                                                                                                                                                                                                                                                                                                                                                                                                                                                                                                                                                                                                                                                                                                                                                                                                                                                                                                                                                                                                                                                                                                                                                                                                                                                                                                                                                                                                                                                                                                                                                                                                                                                                                                                                                                                                                                                                                              | Calculated MW: 31 kDa/46 kDa/56 kDa/59 kDa<br>Observed MW: 65 kDa |
| Buffer:                                                                                                                                                                                                                                                                                                                                                                                                                                                                                                                                                                                                                                                                                                                                                                                                                                                                                                                                                                                                                                                                                                                                                                                                                                                                                                                                                                                                                                                                                                                                                                                                                                                                                                                                                                                                                                                                                                                                                                                                                                                                                                                        | PBS, pH 7.3, containing 0.02% sodium azide, 50% glycerol.         |
| Concentration:                                                                                                                                                                                                                                                                                                                                                                                                                                                                                                                                                                                                                                                                                                                                                                                                                                                                                                                                                                                                                                                                                                                                                                                                                                                                                                                                                                                                                                                                                                                                                                                                                                                                                                                                                                                                                                                                                                                                                                                                                                                                                                                 | 1 mg/ml                                                           |
| Note:                                                                                                                                                                                                                                                                                                                                                                                                                                                                                                                                                                                                                                                                                                                                                                                                                                                                                                                                                                                                                                                                                                                                                                                                                                                                                                                                                                                                                                                                                                                                                                                                                                                                                                                                                                                                                                                                                                                                                                                                                                                                                                                          | This product is for research use only.                            |
| < of the set of the se |                                                                   |