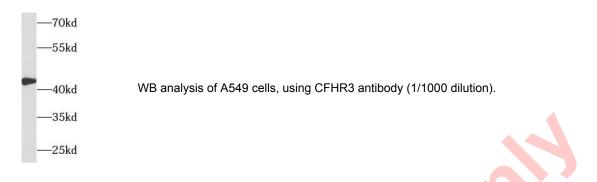

Datasheet Version: 3.0.0 Revision date: 21 Mar 2025

| Validity:           | 12 months.                                                                                                                                       |
|---------------------|--------------------------------------------------------------------------------------------------------------------------------------------------|
| UniProt Primary AC: | Q02985 ( <u>UniProt</u> , <u>ExPASy</u> )                                                                                                        |
| Gene Symbol:        | CFHR3                                                                                                                                            |
| GenelD:             | <u>10878</u>                                                                                                                                     |
| KEGG:               | hsa:10878                                                                                                                                        |
| String:             | <u>9606.ENSP00000356395</u>                                                                                                                      |
| Molecular Weight:   | Observed MW: 45 kDa                                                                                                                              |
| Buffer:             | PBS, pH 7.3, with 0.02% sodium azide and 50% glycerol.                                                                                           |
| Concentration:      | 2 mg/ml                                                                                                                                          |
| Note:               | THIS PRODUCT IS FOR RESEARCH USE ONLY. NOT FOR USE IN DIAGNOSTIC,<br>THERAPEUTIC OR COSMETIC PROCEDURES. NOT FOR HUMAN OR ANIMAL<br>CONSUMPTION. |