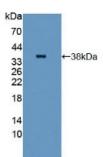

## Toll Like Receptor 4 (TLR4) Antibody

Catalogue No.:abx102067

Western blot analysis of recombinant Human TLR4.

Polyclonal Antibody to Toll Like Receptor 4 (TLR4).

Target: Toll Like Receptor 4 (TLR4)

Clonality: Polyclonal