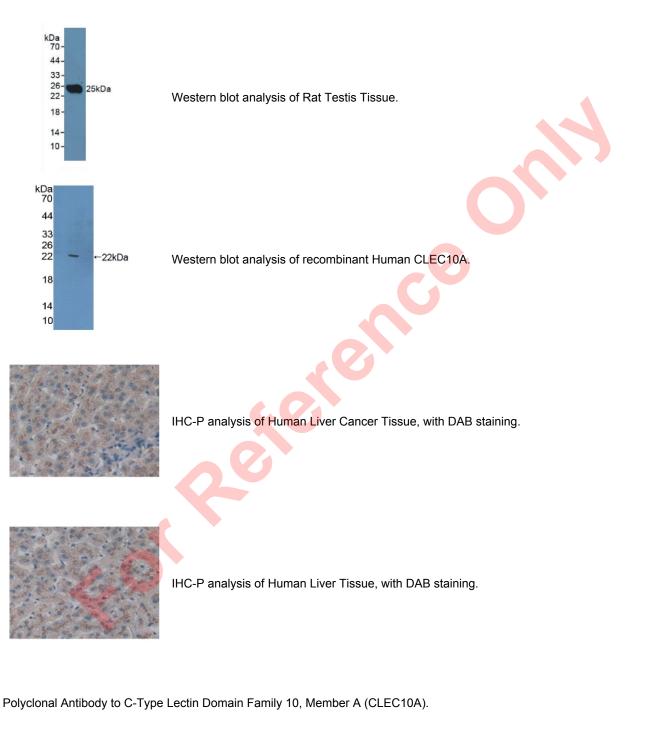

## C-Type Lectin Domain Family 10 Member A / CD301 (CLEC10A) Antibody

Catalogue No.:abx104270



Target:

C-Type Lectin Domain Family 10 Member A / CD301 (CLEC10A)

**Clonality:** 

Polyclonal

v1.0.0

## Datasheet Version: 2.0.0 Revision date: 03 Dec 2024



| Reactivity:           | Human                                                                                                                          |
|-----------------------|--------------------------------------------------------------------------------------------------------------------------------|
| Tested Applications:  | WB, IHC, IF/ICC                                                                                                                |
| Host:                 | Rabbit                                                                                                                         |
| Recommended d